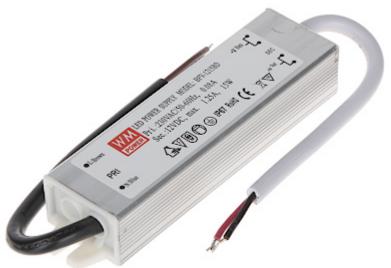

## Code: 12V/1.25A-LED SWITCHING ADAPTER **12V/1.25A-LED**

The hermetic power supply adapter with metal box, designed especially for LED / IR LED illuminators powering.

Attention! If the power adaptor is using for continuous work (24H) the rated current of the adaptor should be less than 80% of the maximal current.

Please pay attention for proper cooling conditions of the power adaptor during work!

| Adapter type:          | Switching                            |
|------------------------|--------------------------------------|
| Power voltage:         | 170 264 V AC                         |
| Frequency range:       | 50 60 Hz                             |
| Output voltage:        | 12 V DC                              |
| Maximal load:          | 1.25 A                               |
| Output power:          | 15 W                                 |
| Number of outputs:     | 1 pcs                                |
| Housing type:          | Aluminum                             |
| Max. operation temp:   | 50 °C                                |
| Max. box temperature:  | 75 °C                                |
| "Index of Protection": | IP67                                 |
| Main features:         | Box casing designed to wall mounting |
| Weight:                | 0.125 kg                             |
| Dimensions:            | 87 x 37 x 28 mm                      |
| Guarantee:             | 2 years                              |

12V/1.25A-LED