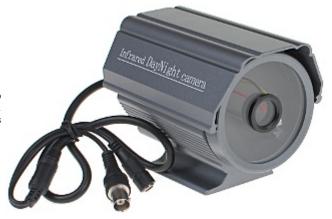

## CAMERA ATRAPA-CC-606

Indoor/outdoor dummy camera. Possibility to mount camera inside. This dummy camera is the complete original housing, which enables to mount a custom camera inside or place a front view picture of the camera. Then it looks like a real CCTV camera and it's similar to the others cameras in your monitoring installation.

| IR illuminator imitation: | ✓ Print          |
|---------------------------|------------------|
| Blinking LED:             | -                |
| Motion detector:          | _                |
| Housing:                  | Metal            |
| Color:                    | Dark graphite    |
| Dimensions:               | 120 x 80 x 75 mm |
| Guarantee:                | 2 years          |