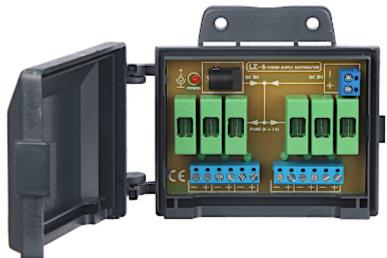

## Code: LZ-6 POWER SUPPLY DISTRIBUTOR LZ-6

The LZ-6 is a passive device and allows to distribute the power supply.

The housing of the LZ-6 has been prepared for mounting with screws to a wall or with a tie to a mast (tie, screws - not included).

| Number of power inputs:        | 2                                                                       |
|--------------------------------|-------------------------------------------------------------------------|
| Number of power outputs:       | 6                                                                       |
| Maximal power voltage:         | 0 24 V DC (typical 12V)                                                 |
| Maximal power supply current:  | <ul> <li>6 A terminals</li> <li>4 A 5.5/2.1 socket</li> </ul>           |
| Protection type:               | 6 x 1 A 5/20mm delayed fuse                                             |
| Power connectors type:         | Input : socket 2.1/5.5 mm / Cable terminals<br>Output : Cable terminals |
| Operation temp:                | -50 °C 55 °C                                                            |
| Permissible relative humidity: | < 95 %                                                                  |
| Dimensions:                    | 120 x 91 x 37 mm                                                        |
| Weight:                        | 0.099 kg                                                                |
| Manufacturer / Brand:          | DELTA                                                                   |
| Guarantee:                     | Lifetime warranty                                                       |